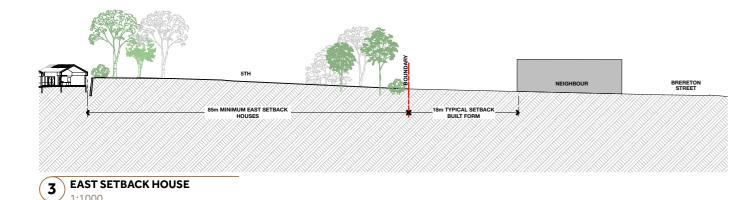

## **Setback Condition**

Landscape Is Reflective Of Existing Retained Vegetation Only. Proposed Landscape Additions Illustrated In Landscape Plans Not Shown