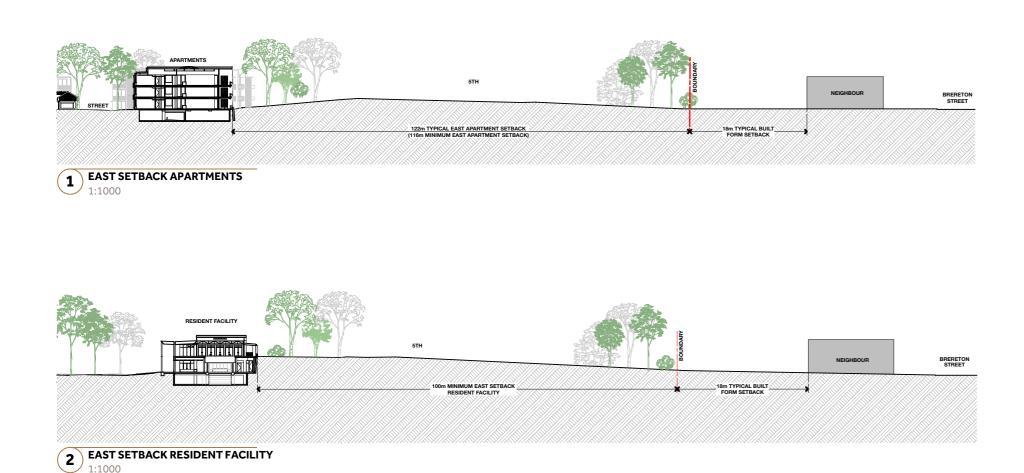

## **Setback Condition**

Landscape Is Reflective Of Existing Retained Vegetation Only. Proposed Landscape Additions Illustrated In Landscape Plans Not Shown