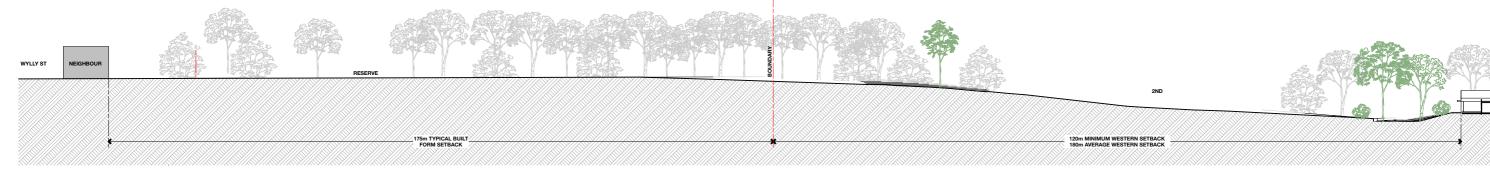

### **Setback Condition**

South & West

Landscape Is Reflective Of Existing Retained Vegetation Only. Proposed Landscape Additions Illustrated In Landscape Plans Not Shown

### **Setback Condition**

South & West

Landscape Is Reflective Of Existing Retained Vegetation Only. Proposed Landscape Additions Illustrated In Landscape Plans Not Shown

2 WEST SETBACK HOUSES