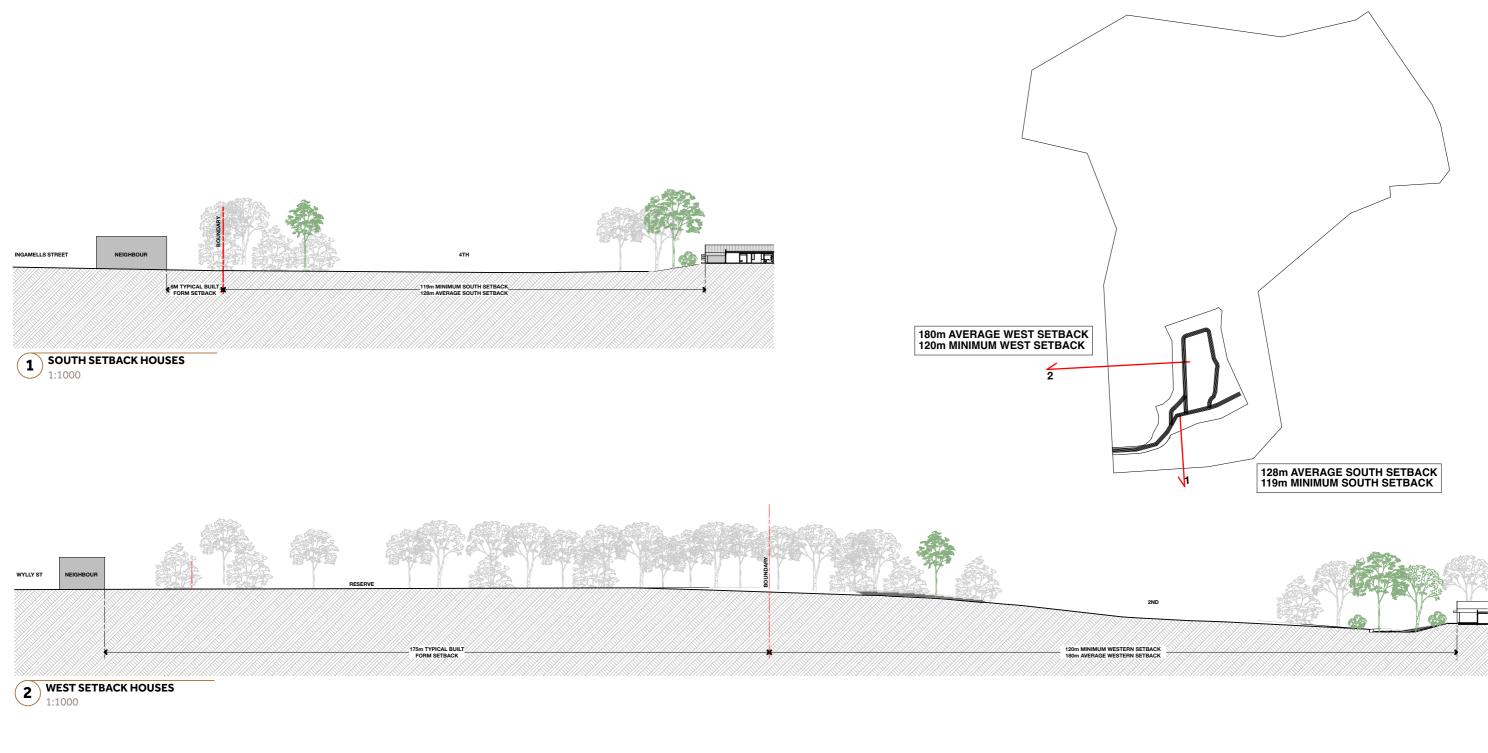

### **Setback Condition**

South & West

Landscape Is Reflective Of Existing Retained Vegetation Only. Proposed Landscape Additions Illustrated In Landscape Plans Not Shown

### **Setback Condition**

South & West

Landscape Is Reflective Of Existing Retained Vegetation Only. Proposed Landscape Additions Illustrated In Landscape Plans Not Shown

2 WEST SETBACK HOUSES