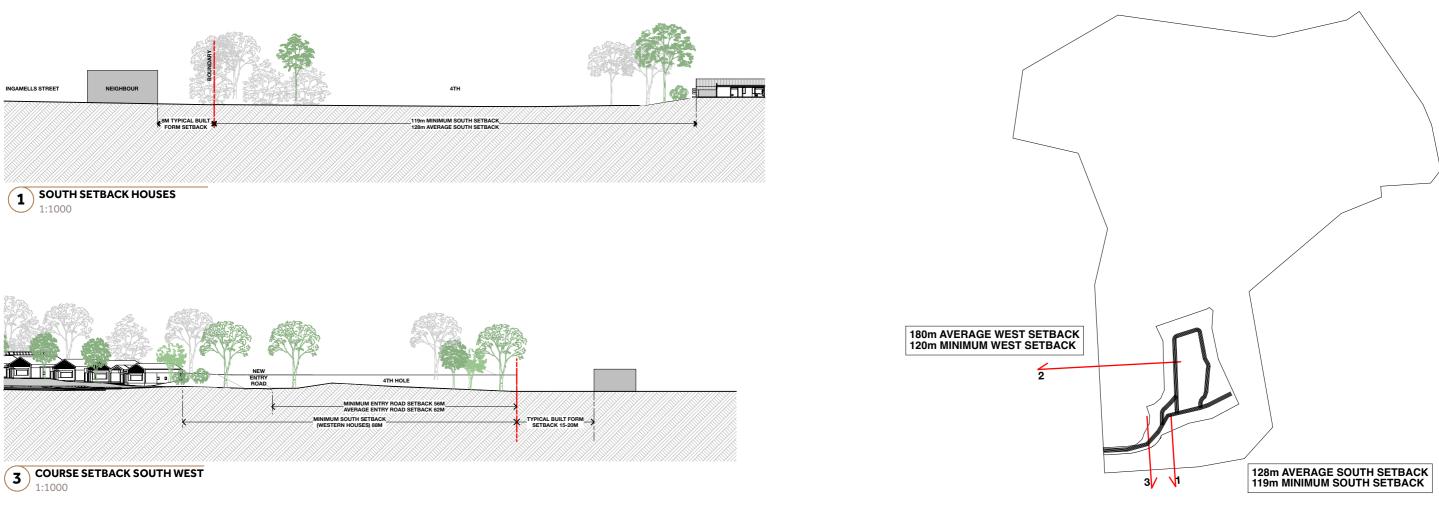

## **Setback Condition**

Landscape Is Reflective Of Existing Retained Vegetation Only. Proposed Landscape Additions Illustrated In Landscape Plans Not Shown

### **Setback Condition**

South & West

Landscape Is Reflective Of Existing Retained Vegetation Only. Proposed Landscape Additions Illustrated In Landscape Plans Not Shown

### **Setback Condition**

South & West

Landscape Is Reflective Of Existing Retained Vegetation Only. Proposed Landscape Additions Illustrated In Landscape Plans Not Shown

2 WEST SETBACK HOUSES