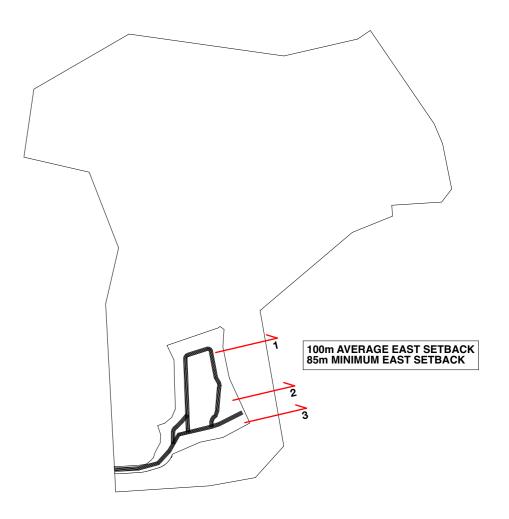

## **Setback Condition**

Landscape Is Reflective Of Existing Retained Vegetation Only. Proposed Landscape Additions Illustrated In Landscape Plans Not Shown